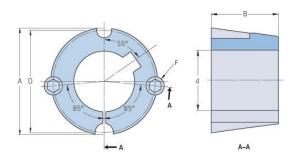

## PHF TB1108X22MM

| D laita a                 | TB1108         |
|---------------------------|----------------|
| Bushing no.               | 181108         |
| d = Bore diameter<br>(mm) | 22             |
| Bore diameter (in)        | 0.87           |
| Keyway width<br>(mm)      | 6              |
| Keyway width (in)         | 0.24           |
| Keyway depth<br>(mm)      | 2.8            |
| Keyway depth (in)         | 0.11           |
| A (mm)                    | 38.4           |
| A (in)                    | 1.51           |
| B (mm)                    | 22.2           |
| B (in)                    | 0.87           |
| D (mm)                    | 36.9           |
| D (in)                    | 1.45           |
| E (mm)                    | -              |
| E (in)                    | -              |
| F (mm)                    | 6.350 x 12.700 |
| F (in)                    | -              |
| Weight (kg)               | 0.1            |
| Weight (lbs)              | 0.22           |